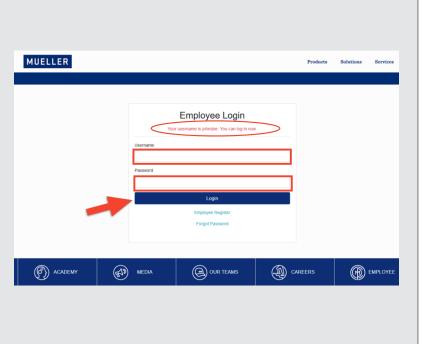

After verifying the two factor code, you will be directed to an employee login screen that will show a **"Username"** created for you.

Enter the newly created "Username" and your password. Click "Login."