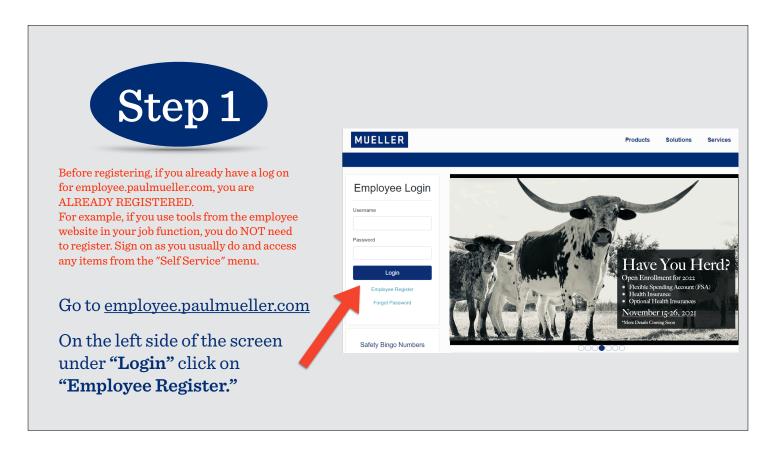

How to Register on the Paul Mueller Company Employee Website.

The Employee Website is where you can access tools & information vital to you.

| Enter your <b>5 digit employee clock number &amp; the</b> |
|-----------------------------------------------------------|
| last 4 digits of your cell phone number* that is on       |
| file with HR.                                             |