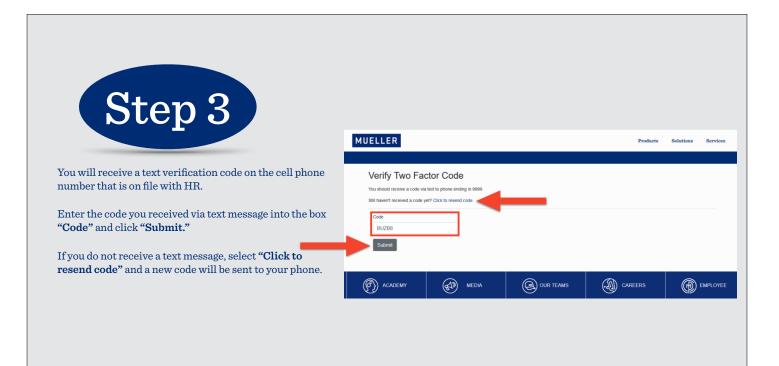

Once you have entered all of the information, click **"Submit"** and you will be directed to a **"Verify Two Factor Code"** page.

| MUELLER           |                            |          | Products | Solutions Services |  |
|-------------------|----------------------------|----------|----------|--------------------|--|
|                   |                            |          |          |                    |  |
| Register New User |                            |          |          |                    |  |
|                   | Clock Number               | 99999    |          |                    |  |
|                   | Mobile Phone Last 4 Number | rs 9999  |          |                    |  |
|                   | Email                      | Optional |          |                    |  |
|                   | Password                   | *****    |          |                    |  |
|                   | Confirm Password           | ******   |          |                    |  |
|                   | Submit                     |          |          |                    |  |
| П АСАДЕМУ         | MEDIA QUIR TEA             | MS 🕘 CH  | NREERS   |                    |  |
|                   |                            |          |          |                    |  |
|                   |                            |          |          |                    |  |
|                   |                            |          |          |                    |  |